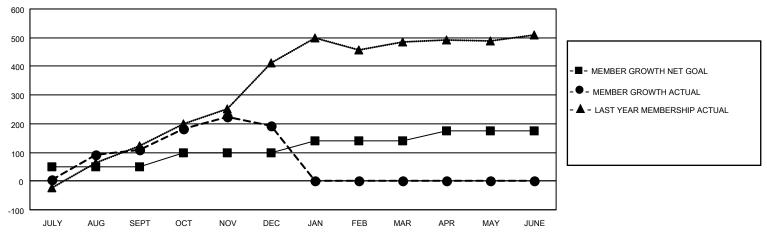

### GOALS AND ACTUAL MEMBERS CUMULATIVE

| DROPPED CLUBS: 0 |     | 71 CLUBS OF 113 ADDED 1 OR<br>MORE NEW MEMBERS | GENDER DISTRIBUTION                 |                |  |
|------------------|-----|------------------------------------------------|-------------------------------------|----------------|--|
|                  |     | MORE NEW MEMBERS                               | MALE                                | 1,772 (63.26%) |  |
|                  |     |                                                | FEMALE                              | 1,028 (36.70%) |  |
| DROPPED MEMBERS  |     |                                                | NON BINARY                          | 0 (0.00%)      |  |
|                  |     |                                                | PREFER NOT TO ANSWER                | 1 (0.04%)      |  |
| DECEASED         | 7   |                                                |                                     |                |  |
| CLUB CANCELLED   | 0   | CLICK HERE FOR CUMULATIVE                      | TOTAL FAMILY UNIT MEMBERS 248       |                |  |
| OTHER            | 252 | MEMBERSHIP DATA                                |                                     |                |  |
| TOTAL            | 259 |                                                | FAMILY MEMBERS PAYING HALF DUES 132 |                |  |
|                  |     |                                                |                                     |                |  |

## District 404 B1

| Clubs                 |               |           |               | Members               |                        |                         |                                                    |
|-----------------------|---------------|-----------|---------------|-----------------------|------------------------|-------------------------|----------------------------------------------------|
| RESULTS FOR 2021-2022 |               |           |               | RESULTS FOR 2021-2022 |                        |                         |                                                    |
| QUARTER               | NEW CLUB GOAL | NEW CLUBS | DROPPED CLUBS | QUARTER MEME          | BER GROWTH NET<br>GOAL | MEMBER GROWTH<br>ACTUAL | DROPPED<br>MEMBERS ACTUAL<br>(including transfers) |
| JULY/AUG/SEPT         | 2             | 4         | 0             | JULY/AUG/SEPT         | 50                     | 175                     | 64                                                 |
| OCT/NOV/DEC           | 1             | 5         | 0             | OCT/NOV/DEC           | 50                     | 284                     | 195                                                |
| JAN/FEB/MAR           | 1             | 0         | 0             | JAN/FEB/MAR           | 40                     | 0                       | 0                                                  |
| APR/MAY/JUNE          | 1             | 0         | 0             | APR/MAY/JUNE          | 35                     | 0                       | 0                                                  |