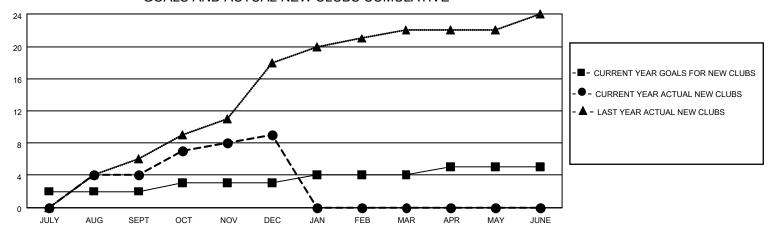

### GOALS AND ACTUAL NEW CLUBS CUMULATIVE

## District 404 B1

| Clubs                 |               |           |               | Members               |                        |                         |                                                    |
|-----------------------|---------------|-----------|---------------|-----------------------|------------------------|-------------------------|----------------------------------------------------|
| RESULTS FOR 2021-2022 |               |           |               | RESULTS FOR 2021-2022 |                        |                         |                                                    |
| QUARTER               | NEW CLUB GOAL | NEW CLUBS | DROPPED CLUBS | QUARTER MEME          | BER GROWTH NET<br>GOAL | MEMBER GROWTH<br>ACTUAL | DROPPED<br>MEMBERS ACTUAL<br>(including transfers) |
| JULY/AUG/SEPT         | 2             | 4         | 0             | JULY/AUG/SEPT         | 50                     | 175                     | 64                                                 |
| OCT/NOV/DEC           | 1             | 5         | 0             | OCT/NOV/DEC           | 50                     | 284                     | 195                                                |
| JAN/FEB/MAR           | 1             | 0         | 0             | JAN/FEB/MAR           | 40                     | 0                       | 0                                                  |
| APR/MAY/JUNE          | 1             | 0         | 0             | APR/MAY/JUNE          | 35                     | 0                       | 0                                                  |